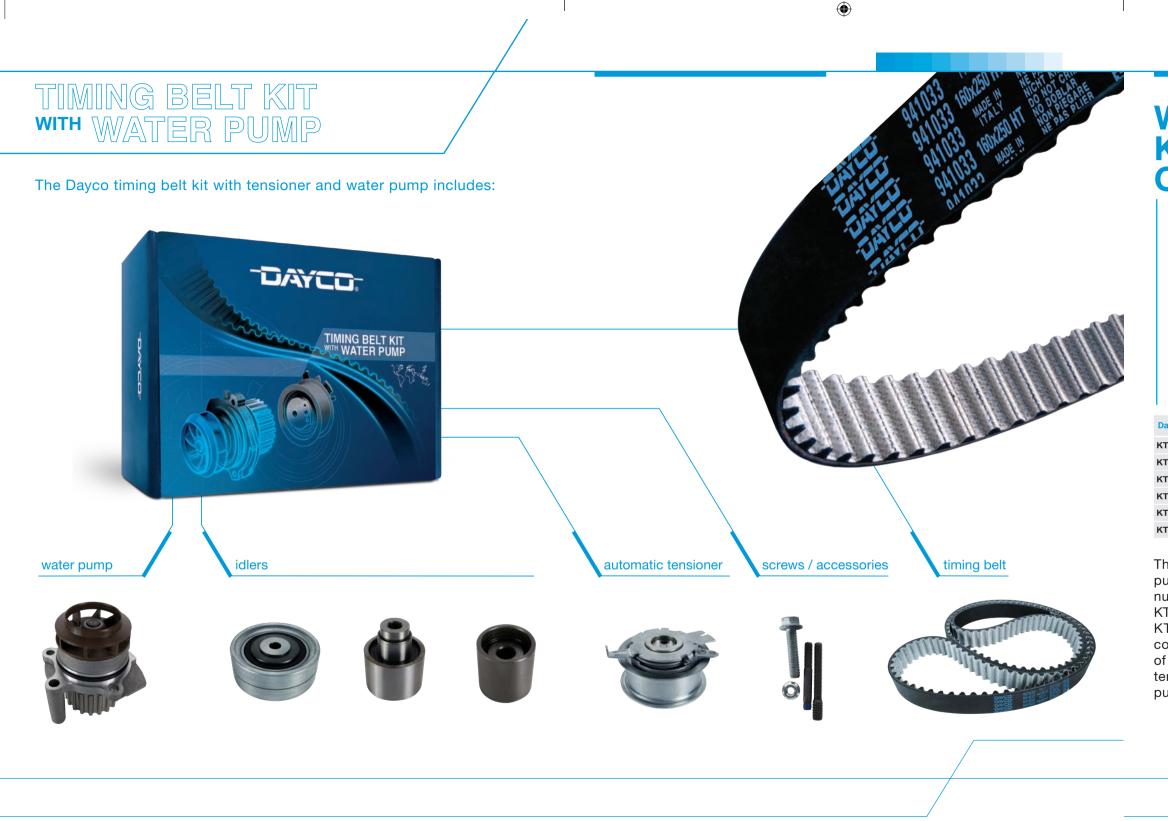

## COMPLETE MAINTENANCE OF THE TIMING SYSTEM WITH THE DAYCO KTBWP KIT

The complete replacement of the timing system components, including the water pump, provides long service life, high quality and performance of the whole transmission system and of the engine. The water pump also includes bearings which, like the tensioners, are subject to wear.

The pump impellers are also subject to wear and fail. To ensure the original capacity, replacing the water pump together with the other timing components is vital to avoid continuous operation on the engine, that can lead to downtime and additional costs for the customers.

On the other hand, when the replacement of the water pump is required on an engine with a high mileage, and when the timing components have never been replaced, it is advised to install a new timing belt and related rigid components. .